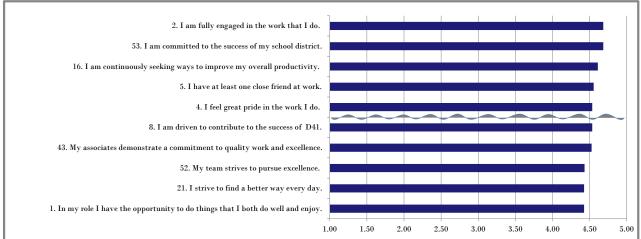

# InsighteX Cultural Assessment

for D41: Lincoln-All

| D41. Lincoin-An Resuits (n=54)                                      |      | Strongly     |                                                                                                                                                                                                                                                                                                                                                                                                                                                                                                                                           |                                                                                                                                                                                                                                                                                                                                |              | Strongly  |             |
|---------------------------------------------------------------------|------|--------------|-------------------------------------------------------------------------------------------------------------------------------------------------------------------------------------------------------------------------------------------------------------------------------------------------------------------------------------------------------------------------------------------------------------------------------------------------------------------------------------------------------------------------------------------|--------------------------------------------------------------------------------------------------------------------------------------------------------------------------------------------------------------------------------------------------------------------------------------------------------------------------------|--------------|-----------|-------------|
|                                                                     | Mean | Disagree (1) | Disagree (2)                                                                                                                                                                                                                                                                                                                                                                                                                                                                                                                              | Neutral<br>(3)                                                                                                                                                                                                                                                                                                                 | Agree<br>(4) | Agree (5) | N/A         |
| Talent/Fit                                                          | 3.95 |              |                                                                                                                                                                                                                                                                                                                                                                                                                                                                                                                                           |                                                                                                                                                                                                                                                                                                                                |              |           |             |
| 11. I am in a role that allows me to maximize my talents            | 1.06 |              |                                                                                                                                                                                                                                                                                                                                                                                                                                                                                                                                           |                                                                                                                                                                                                                                                                                                                                |              |           |             |
| and strengths.                                                      | 4.06 | 1.9%         | 11 10/                                                                                                                                                                                                                                                                                                                                                                                                                                                                                                                                    | 7.40/                                                                                                                                                                                                                                                                                                                          | 20 00/       | 40.79/    | 0.0%        |
|                                                                     |      | n=1          |                                                                                                                                                                                                                                                                                                                                                                                                                                                                                                                                           |                                                                                                                                                                                                                                                                                                                                |              |           | n=0         |
| 1. In my role I have the opportunity to do things that I            |      |              |                                                                                                                                                                                                                                                                                                                                                                                                                                                                                                                                           |                                                                                                                                                                                                                                                                                                                                |              |           |             |
| both do well and enjoy.                                             | 4.43 |              |                                                                                                                                                                                                                                                                                                                                                                                                                                                                                                                                           |                                                                                                                                                                                                                                                                                                                                |              |           |             |
|                                                                     |      | 0.0%         |                                                                                                                                                                                                                                                                                                                                                                                                                                                                                                                                           |                                                                                                                                                                                                                                                                                                                                |              |           | 0.0%        |
| 7. I have encouraged someone to apply at D41.                       |      | n=0          | n=1                                                                                                                                                                                                                                                                                                                                                                                                                                                                                                                                       | n=2                                                                                                                                                                                                                                                                                                                            | n=24         | n=21      | n=0         |
| 1.1 have encouraged someone to appry at 1941.                       | 3.47 |              |                                                                                                                                                                                                                                                                                                                                                                                                                                                                                                                                           |                                                                                                                                                                                                                                                                                                                                |              |           |             |
|                                                                     |      | 11.1%        | 11.1%                                                                                                                                                                                                                                                                                                                                                                                                                                                                                                                                     | 18.5%                                                                                                                                                                                                                                                                                                                          | 24.1%        | 25.9%     | 9.3%        |
|                                                                     |      | n=6          | n=6                                                                                                                                                                                                                                                                                                                                                                                                                                                                                                                                       | n=6         n=10         n=13         n=14           7.4%         18.5%         46.3%         20.4%           n=4         n=10         n=25         n=11           7.4%         13.0%         37.0%         40.7%           n=4         n=7         n=20         n=22           1.9%         18.5%         37.0%         38.9% | n=5          |           |             |
| 39. My supervisor/administrator knows the talents to look           | 3.75 |              |                                                                                                                                                                                                                                                                                                                                                                                                                                                                                                                                           |                                                                                                                                                                                                                                                                                                                                |              |           |             |
| for in selecting new associates who will be successful.             | 3.73 | 3.7%         | 7.4%                                                                                                                                                                                                                                                                                                                                                                                                                                                                                                                                      | 18.5%                                                                                                                                                                                                                                                                                                                          | 46.3%        | 20.4%     | 3.7%        |
|                                                                     |      | n=2          |                                                                                                                                                                                                                                                                                                                                                                                                                                                                                                                                           |                                                                                                                                                                                                                                                                                                                                |              |           | n=2         |
| 56. I feel D41 is a great fit for me.                               |      |              | Disagree (2)         Neutral (3)         Agree (4)         Agree (5)           11.1% n=6         7.4% n=4         38.9% n=21         40.7% n=22           1.9% n=6         3.7% n=21         44.4% n=27         50.0% n=22           11.1% n=2         n=24         n=27           11.1% n=6         18.5% n=10         24.1% n=27         25.9% n=14           7.4% n=10         n=13         n=14           7.4% n=4         n=10         n=25         n=11           7.4% n=4         13.0% n=20         37.0% n=22         40.7% n=22 |                                                                                                                                                                                                                                                                                                                                |              |           |             |
|                                                                     | 4.07 |              |                                                                                                                                                                                                                                                                                                                                                                                                                                                                                                                                           |                                                                                                                                                                                                                                                                                                                                |              |           |             |
|                                                                     |      | 1.9%         |                                                                                                                                                                                                                                                                                                                                                                                                                                                                                                                                           |                                                                                                                                                                                                                                                                                                                                |              |           | 0.0%        |
| 72. Our school district selects highly talented individuals         |      | n=1          | n=4                                                                                                                                                                                                                                                                                                                                                                                                                                                                                                                                       | n= (                                                                                                                                                                                                                                                                                                                           | n=20         | n=22      | n=0         |
| when hiring.                                                        | 4.06 |              |                                                                                                                                                                                                                                                                                                                                                                                                                                                                                                                                           |                                                                                                                                                                                                                                                                                                                                |              |           |             |
| e e e e e e e e e e e e e e e e e e e                               |      | 3.7%         | 1.9%                                                                                                                                                                                                                                                                                                                                                                                                                                                                                                                                      | 18.5%                                                                                                                                                                                                                                                                                                                          | 37.0%        | 38.9%     | 0.0%        |
|                                                                     |      | n=2          | n=1                                                                                                                                                                                                                                                                                                                                                                                                                                                                                                                                       | n=10                                                                                                                                                                                                                                                                                                                           | n=20         | n=21      | n=0         |
| 63. D41 selects the right people for the right job.                 | 3.76 |              |                                                                                                                                                                                                                                                                                                                                                                                                                                                                                                                                           |                                                                                                                                                                                                                                                                                                                                |              |           |             |
|                                                                     | 3.10 | 3.7%         | 5.6%                                                                                                                                                                                                                                                                                                                                                                                                                                                                                                                                      | 29.6%                                                                                                                                                                                                                                                                                                                          | 33.3%        | 27.8%     | 0.0%        |
|                                                                     |      | n=2          |                                                                                                                                                                                                                                                                                                                                                                                                                                                                                                                                           |                                                                                                                                                                                                                                                                                                                                |              |           | n=0         |
| Support-Equip                                                       | 3.62 |              |                                                                                                                                                                                                                                                                                                                                                                                                                                                                                                                                           |                                                                                                                                                                                                                                                                                                                                |              |           |             |
| 3. I am provided the core needs necessary for me to excel in        |      |              |                                                                                                                                                                                                                                                                                                                                                                                                                                                                                                                                           |                                                                                                                                                                                                                                                                                                                                |              |           |             |
| my role.                                                            | 3.44 | 0.00/        | 00.00/                                                                                                                                                                                                                                                                                                                                                                                                                                                                                                                                    | = <0/                                                                                                                                                                                                                                                                                                                          | 44.40/       | 1 < =0/   | 0.00/       |
|                                                                     |      | 0.0%<br>n=0  |                                                                                                                                                                                                                                                                                                                                                                                                                                                                                                                                           |                                                                                                                                                                                                                                                                                                                                |              |           | 0.0%<br>n=0 |
| 19. I am provided the materials, equipment, and                     |      | n-0          | 11-10                                                                                                                                                                                                                                                                                                                                                                                                                                                                                                                                     | п-3                                                                                                                                                                                                                                                                                                                            | 11-24        | 11-9      | 11-0        |
| information necessary to effectively perform my job.                | 3.33 |              |                                                                                                                                                                                                                                                                                                                                                                                                                                                                                                                                           |                                                                                                                                                                                                                                                                                                                                |              |           |             |
|                                                                     |      | 5.6%         | 27.8%                                                                                                                                                                                                                                                                                                                                                                                                                                                                                                                                     |                                                                                                                                                                                                                                                                                                                                | 31.5%        | 20.4%     | 0.0%        |
|                                                                     |      | n=3          | n=15                                                                                                                                                                                                                                                                                                                                                                                                                                                                                                                                      | n=8                                                                                                                                                                                                                                                                                                                            | n=17         | n=11      | n=0         |
| 34. My supervisor/administrator is actively responsive to my needs. | 3.76 |              |                                                                                                                                                                                                                                                                                                                                                                                                                                                                                                                                           |                                                                                                                                                                                                                                                                                                                                |              |           |             |
| necus.                                                              | 9.10 | 5.6%         | 11.1%                                                                                                                                                                                                                                                                                                                                                                                                                                                                                                                                     | 18.5%                                                                                                                                                                                                                                                                                                                          | 31.5%        | 33.3%     | 0.0%        |
|                                                                     |      | n=3          | n=6                                                                                                                                                                                                                                                                                                                                                                                                                                                                                                                                       | n=10                                                                                                                                                                                                                                                                                                                           | n=17         | n=18      | n=0         |
| 28. I am provided the opportunity to spend quality time             |      |              |                                                                                                                                                                                                                                                                                                                                                                                                                                                                                                                                           |                                                                                                                                                                                                                                                                                                                                |              | _         |             |
| with my supervisor/administrator.                                   | 3.33 | 11 10/       | 19 00/                                                                                                                                                                                                                                                                                                                                                                                                                                                                                                                                    | 25 00/                                                                                                                                                                                                                                                                                                                         | 21 50/       | 10 50/    | 0.00/       |
|                                                                     |      | 11.1%<br>n=6 |                                                                                                                                                                                                                                                                                                                                                                                                                                                                                                                                           |                                                                                                                                                                                                                                                                                                                                |              |           | 0.0%<br>n=0 |
| 33. My supervisor/administrator is available for me when            |      | 11-0         | 11-1                                                                                                                                                                                                                                                                                                                                                                                                                                                                                                                                      | 11-14                                                                                                                                                                                                                                                                                                                          | 11-11        | 11-10     | 11-0        |
| needs arise.                                                        | 4.04 |              |                                                                                                                                                                                                                                                                                                                                                                                                                                                                                                                                           |                                                                                                                                                                                                                                                                                                                                |              |           |             |
|                                                                     |      | 3.7%         | 5.6%                                                                                                                                                                                                                                                                                                                                                                                                                                                                                                                                      | 14.8%                                                                                                                                                                                                                                                                                                                          | 35.2%        | 40.7%     | 0.0%        |
| 20.71                                                               |      | n=2          | n=3                                                                                                                                                                                                                                                                                                                                                                                                                                                                                                                                       | n=8                                                                                                                                                                                                                                                                                                                            | n=19         | n=22      | n=0         |
| 23. I have a supportive coaching relationship with my               | 3.81 |              |                                                                                                                                                                                                                                                                                                                                                                                                                                                                                                                                           |                                                                                                                                                                                                                                                                                                                                |              |           |             |
| supervisor/administrator.                                           | 9.01 | 3.7%         | 13.0%                                                                                                                                                                                                                                                                                                                                                                                                                                                                                                                                     | 14.8%                                                                                                                                                                                                                                                                                                                          | 35.2%        | 33.3%     | 0.0%        |
|                                                                     |      | n=2          | n=7                                                                                                                                                                                                                                                                                                                                                                                                                                                                                                                                       | n=8                                                                                                                                                                                                                                                                                                                            | n=19         | n=18      | n=0         |
|                                                                     |      |              |                                                                                                                                                                                                                                                                                                                                                                                                                                                                                                                                           |                                                                                                                                                                                                                                                                                                                                |              |           |             |