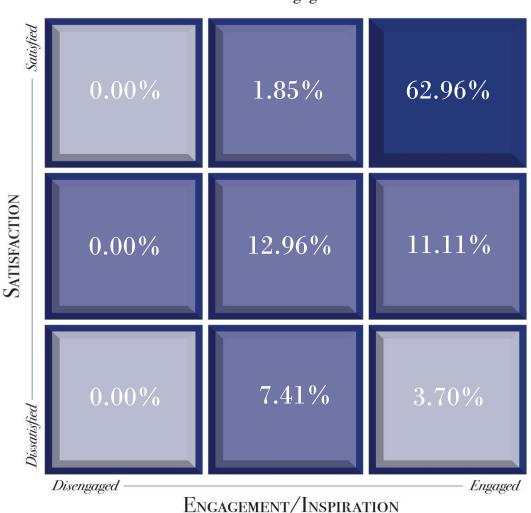

# InsighteX Cultural Assessment

for D41: Lincoln-All

| D41. Lincoin-An Resuits (n=54)                                      |      | Strongly     |                                                                                                                                                                                                                                                                                                                                                                                                                                                                                                                                           |                                                                                                                                                                                                                                                                                                                                |              | Strongly  |             |
|---------------------------------------------------------------------|------|--------------|-------------------------------------------------------------------------------------------------------------------------------------------------------------------------------------------------------------------------------------------------------------------------------------------------------------------------------------------------------------------------------------------------------------------------------------------------------------------------------------------------------------------------------------------|--------------------------------------------------------------------------------------------------------------------------------------------------------------------------------------------------------------------------------------------------------------------------------------------------------------------------------|--------------|-----------|-------------|
|                                                                     | Mean | Disagree (1) | Disagree (2)                                                                                                                                                                                                                                                                                                                                                                                                                                                                                                                              | Neutral<br>(3)                                                                                                                                                                                                                                                                                                                 | Agree<br>(4) | Agree (5) | N/A         |
| Talent/Fit                                                          | 3.95 |              |                                                                                                                                                                                                                                                                                                                                                                                                                                                                                                                                           |                                                                                                                                                                                                                                                                                                                                |              |           |             |
| 11. I am in a role that allows me to maximize my talents            | 1.06 |              |                                                                                                                                                                                                                                                                                                                                                                                                                                                                                                                                           |                                                                                                                                                                                                                                                                                                                                |              |           |             |
| and strengths.                                                      | 4.06 | 1.9%         | 11 10/                                                                                                                                                                                                                                                                                                                                                                                                                                                                                                                                    | 7.40/                                                                                                                                                                                                                                                                                                                          | 20 00/       | 40.79/    | 0.0%        |
|                                                                     |      | n=1          |                                                                                                                                                                                                                                                                                                                                                                                                                                                                                                                                           |                                                                                                                                                                                                                                                                                                                                |              |           | n=0         |
| 1. In my role I have the opportunity to do things that I            |      |              |                                                                                                                                                                                                                                                                                                                                                                                                                                                                                                                                           |                                                                                                                                                                                                                                                                                                                                |              |           |             |
| both do well and enjoy.                                             | 4.43 |              |                                                                                                                                                                                                                                                                                                                                                                                                                                                                                                                                           |                                                                                                                                                                                                                                                                                                                                |              |           |             |
|                                                                     |      | 0.0%         |                                                                                                                                                                                                                                                                                                                                                                                                                                                                                                                                           |                                                                                                                                                                                                                                                                                                                                |              |           | 0.0%        |
| 7. I have encouraged someone to apply at D41.                       |      | n=0          | n=1                                                                                                                                                                                                                                                                                                                                                                                                                                                                                                                                       | n=2                                                                                                                                                                                                                                                                                                                            | n=24         | n=21      | n=0         |
| 1.1 have encouraged someone to appry at 1941.                       | 3.47 |              |                                                                                                                                                                                                                                                                                                                                                                                                                                                                                                                                           |                                                                                                                                                                                                                                                                                                                                |              |           |             |
|                                                                     |      | 11.1%        | 11.1%                                                                                                                                                                                                                                                                                                                                                                                                                                                                                                                                     | 18.5%                                                                                                                                                                                                                                                                                                                          | 24.1%        | 25.9%     | 9.3%        |
|                                                                     |      | n=6          | n=6                                                                                                                                                                                                                                                                                                                                                                                                                                                                                                                                       | n=6         n=10         n=13         n=14           7.4%         18.5%         46.3%         20.4%           n=4         n=10         n=25         n=11           7.4%         13.0%         37.0%         40.7%           n=4         n=7         n=20         n=22           1.9%         18.5%         37.0%         38.9% | n=5          |           |             |
| 39. My supervisor/administrator knows the talents to look           | 3.75 |              |                                                                                                                                                                                                                                                                                                                                                                                                                                                                                                                                           |                                                                                                                                                                                                                                                                                                                                |              |           |             |
| for in selecting new associates who will be successful.             | 3.73 | 3.7%         | 7.4%                                                                                                                                                                                                                                                                                                                                                                                                                                                                                                                                      | 18.5%                                                                                                                                                                                                                                                                                                                          | 46.3%        | 20.4%     | 3.7%        |
|                                                                     |      | n=2          |                                                                                                                                                                                                                                                                                                                                                                                                                                                                                                                                           |                                                                                                                                                                                                                                                                                                                                |              |           | n=2         |
| 56. I feel D41 is a great fit for me.                               |      |              | Disagree (2)         Neutral (3)         Agree (4)         Agree (5)           11.1% n=6         7.4% n=4         38.9% n=21         40.7% n=22           1.9% n=6         3.7% n=21         44.4% n=27         50.0% n=22           11.1% n=2         n=24         n=27           11.1% n=6         18.5% n=10         24.1% n=27         25.9% n=14           7.4% n=10         n=13         n=14           7.4% n=4         n=10         n=25         n=11           7.4% n=4         13.0% n=20         37.0% n=22         40.7% n=22 |                                                                                                                                                                                                                                                                                                                                |              |           |             |
|                                                                     | 4.07 |              |                                                                                                                                                                                                                                                                                                                                                                                                                                                                                                                                           |                                                                                                                                                                                                                                                                                                                                |              |           |             |
|                                                                     |      | 1.9%         |                                                                                                                                                                                                                                                                                                                                                                                                                                                                                                                                           |                                                                                                                                                                                                                                                                                                                                |              |           | 0.0%        |
| 72. Our school district selects highly talented individuals         |      | n=1          | n=4                                                                                                                                                                                                                                                                                                                                                                                                                                                                                                                                       | n= (                                                                                                                                                                                                                                                                                                                           | n=20         | n=22      | n=0         |
| when hiring.                                                        | 4.06 |              |                                                                                                                                                                                                                                                                                                                                                                                                                                                                                                                                           |                                                                                                                                                                                                                                                                                                                                |              |           |             |
| e e e e e e e e e e e e e e e e e e e                               |      | 3.7%         | 1.9%                                                                                                                                                                                                                                                                                                                                                                                                                                                                                                                                      | 18.5%                                                                                                                                                                                                                                                                                                                          | 37.0%        | 38.9%     | 0.0%        |
|                                                                     |      | n=2          | n=1                                                                                                                                                                                                                                                                                                                                                                                                                                                                                                                                       | n=10                                                                                                                                                                                                                                                                                                                           | n=20         | n=21      | n=0         |
| 63. D41 selects the right people for the right job.                 | 3.76 |              |                                                                                                                                                                                                                                                                                                                                                                                                                                                                                                                                           |                                                                                                                                                                                                                                                                                                                                |              |           |             |
|                                                                     | 3.10 | 3.7%         | 5.6%                                                                                                                                                                                                                                                                                                                                                                                                                                                                                                                                      | 29.6%                                                                                                                                                                                                                                                                                                                          | 33.3%        | 27.8%     | 0.0%        |
|                                                                     |      | n=2          |                                                                                                                                                                                                                                                                                                                                                                                                                                                                                                                                           |                                                                                                                                                                                                                                                                                                                                |              |           | n=0         |
| Support-Equip                                                       | 3.62 |              |                                                                                                                                                                                                                                                                                                                                                                                                                                                                                                                                           |                                                                                                                                                                                                                                                                                                                                |              |           |             |
| 3. I am provided the core needs necessary for me to excel in        |      |              |                                                                                                                                                                                                                                                                                                                                                                                                                                                                                                                                           |                                                                                                                                                                                                                                                                                                                                |              |           |             |
| my role.                                                            | 3.44 | 0.00/        | 00.00/                                                                                                                                                                                                                                                                                                                                                                                                                                                                                                                                    | = <0/                                                                                                                                                                                                                                                                                                                          | 44.40/       | 1 < =0/   | 0.00/       |
|                                                                     |      | 0.0%<br>n=0  |                                                                                                                                                                                                                                                                                                                                                                                                                                                                                                                                           |                                                                                                                                                                                                                                                                                                                                |              |           | 0.0%<br>n=0 |
| 19. I am provided the materials, equipment, and                     |      | n-0          | 11-10                                                                                                                                                                                                                                                                                                                                                                                                                                                                                                                                     | п-3                                                                                                                                                                                                                                                                                                                            | 11-24        | 11-9      | 11-0        |
| information necessary to effectively perform my job.                | 3.33 |              |                                                                                                                                                                                                                                                                                                                                                                                                                                                                                                                                           |                                                                                                                                                                                                                                                                                                                                |              |           |             |
|                                                                     |      | 5.6%         | 27.8%                                                                                                                                                                                                                                                                                                                                                                                                                                                                                                                                     |                                                                                                                                                                                                                                                                                                                                | 31.5%        | 20.4%     | 0.0%        |
|                                                                     |      | n=3          | n=15                                                                                                                                                                                                                                                                                                                                                                                                                                                                                                                                      | n=8                                                                                                                                                                                                                                                                                                                            | n=17         | n=11      | n=0         |
| 34. My supervisor/administrator is actively responsive to my needs. | 3.76 |              |                                                                                                                                                                                                                                                                                                                                                                                                                                                                                                                                           |                                                                                                                                                                                                                                                                                                                                |              |           |             |
| necus.                                                              | 9.10 | 5.6%         | 11.1%                                                                                                                                                                                                                                                                                                                                                                                                                                                                                                                                     | 18.5%                                                                                                                                                                                                                                                                                                                          | 31.5%        | 33.3%     | 0.0%        |
|                                                                     |      | n=3          | n=6                                                                                                                                                                                                                                                                                                                                                                                                                                                                                                                                       | n=10                                                                                                                                                                                                                                                                                                                           | n=17         | n=18      | n=0         |
| 28. I am provided the opportunity to spend quality time             |      |              |                                                                                                                                                                                                                                                                                                                                                                                                                                                                                                                                           |                                                                                                                                                                                                                                                                                                                                |              | _         |             |
| with my supervisor/administrator.                                   | 3.33 | 11 10/       | 19 00/                                                                                                                                                                                                                                                                                                                                                                                                                                                                                                                                    | 25 00/                                                                                                                                                                                                                                                                                                                         | 21 50/       | 10 50/    | 0.00/       |
|                                                                     |      | 11.1%<br>n=6 |                                                                                                                                                                                                                                                                                                                                                                                                                                                                                                                                           |                                                                                                                                                                                                                                                                                                                                |              |           | 0.0%<br>n=0 |
| 33. My supervisor/administrator is available for me when            |      | 11-0         | 11-1                                                                                                                                                                                                                                                                                                                                                                                                                                                                                                                                      | 11-14                                                                                                                                                                                                                                                                                                                          | 11-11        | 11-10     | 11-0        |
| needs arise.                                                        | 4.04 |              |                                                                                                                                                                                                                                                                                                                                                                                                                                                                                                                                           |                                                                                                                                                                                                                                                                                                                                |              |           |             |
|                                                                     |      | 3.7%         | 5.6%                                                                                                                                                                                                                                                                                                                                                                                                                                                                                                                                      | 14.8%                                                                                                                                                                                                                                                                                                                          | 35.2%        | 40.7%     | 0.0%        |
| 20.71                                                               |      | n=2          | n=3                                                                                                                                                                                                                                                                                                                                                                                                                                                                                                                                       | n=8                                                                                                                                                                                                                                                                                                                            | n=19         | n=22      | n=0         |
| 23. I have a supportive coaching relationship with my               | 3.81 |              |                                                                                                                                                                                                                                                                                                                                                                                                                                                                                                                                           |                                                                                                                                                                                                                                                                                                                                |              |           |             |
| supervisor/administrator.                                           | 9.01 | 3.7%         | 13.0%                                                                                                                                                                                                                                                                                                                                                                                                                                                                                                                                     | 14.8%                                                                                                                                                                                                                                                                                                                          | 35.2%        | 33.3%     | 0.0%        |
|                                                                     |      | n=2          | n=7                                                                                                                                                                                                                                                                                                                                                                                                                                                                                                                                       | n=8                                                                                                                                                                                                                                                                                                                            | n=19         | n=18      | n=0         |
|                                                                     |      |              |                                                                                                                                                                                                                                                                                                                                                                                                                                                                                                                                           |                                                                                                                                                                                                                                                                                                                                |              |           |             |