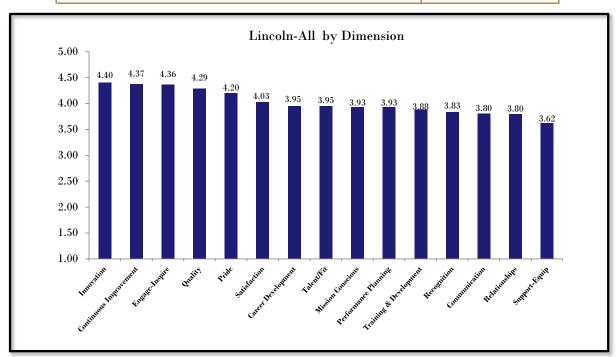

# InsighteX Cultural Assessment

for D41: Lincoln-All

| D41. Lincoin-An Resuits (n=54)                                      |      | Strongly     |                                                                                                                                                                                                                                                                                                                                                                                                                                                                                                                                           |                                                                                                                                                                                                                                                                                                                                |              | Strongly  |             |
|---------------------------------------------------------------------|------|--------------|-------------------------------------------------------------------------------------------------------------------------------------------------------------------------------------------------------------------------------------------------------------------------------------------------------------------------------------------------------------------------------------------------------------------------------------------------------------------------------------------------------------------------------------------|--------------------------------------------------------------------------------------------------------------------------------------------------------------------------------------------------------------------------------------------------------------------------------------------------------------------------------|--------------|-----------|-------------|
|                                                                     | Mean | Disagree (1) | Disagree (2)                                                                                                                                                                                                                                                                                                                                                                                                                                                                                                                              | Neutral<br>(3)                                                                                                                                                                                                                                                                                                                 | Agree<br>(4) | Agree (5) | N/A         |
| Talent/Fit                                                          | 3.95 |              |                                                                                                                                                                                                                                                                                                                                                                                                                                                                                                                                           |                                                                                                                                                                                                                                                                                                                                |              |           |             |
| 11. I am in a role that allows me to maximize my talents            | 1.06 |              |                                                                                                                                                                                                                                                                                                                                                                                                                                                                                                                                           |                                                                                                                                                                                                                                                                                                                                |              |           |             |
| and strengths.                                                      | 4.06 | 1.9%         | 11 10/                                                                                                                                                                                                                                                                                                                                                                                                                                                                                                                                    | 7.40/                                                                                                                                                                                                                                                                                                                          | 20 00/       | 40.79/    | 0.0%        |
|                                                                     |      | n=1          |                                                                                                                                                                                                                                                                                                                                                                                                                                                                                                                                           |                                                                                                                                                                                                                                                                                                                                |              |           | n=0         |
| 1. In my role I have the opportunity to do things that I            |      |              |                                                                                                                                                                                                                                                                                                                                                                                                                                                                                                                                           |                                                                                                                                                                                                                                                                                                                                |              |           |             |
| both do well and enjoy.                                             | 4.43 |              |                                                                                                                                                                                                                                                                                                                                                                                                                                                                                                                                           |                                                                                                                                                                                                                                                                                                                                |              |           |             |
|                                                                     |      | 0.0%         |                                                                                                                                                                                                                                                                                                                                                                                                                                                                                                                                           |                                                                                                                                                                                                                                                                                                                                |              |           | 0.0%        |
| 7. I have encouraged someone to apply at D41.                       |      | n=0          | n=1                                                                                                                                                                                                                                                                                                                                                                                                                                                                                                                                       | n=2                                                                                                                                                                                                                                                                                                                            | n=24         | n=21      | n=0         |
| 1.1 have encouraged someone to appry at 1941.                       | 3.47 |              |                                                                                                                                                                                                                                                                                                                                                                                                                                                                                                                                           |                                                                                                                                                                                                                                                                                                                                |              |           |             |
|                                                                     |      | 11.1%        | 11.1%                                                                                                                                                                                                                                                                                                                                                                                                                                                                                                                                     | 18.5%                                                                                                                                                                                                                                                                                                                          | 24.1%        | 25.9%     | 9.3%        |
|                                                                     |      | n=6          | n=6                                                                                                                                                                                                                                                                                                                                                                                                                                                                                                                                       | n=6         n=10         n=13         n=14           7.4%         18.5%         46.3%         20.4%           n=4         n=10         n=25         n=11           7.4%         13.0%         37.0%         40.7%           n=4         n=7         n=20         n=22           1.9%         18.5%         37.0%         38.9% | n=5          |           |             |
| 39. My supervisor/administrator knows the talents to look           | 3.75 |              |                                                                                                                                                                                                                                                                                                                                                                                                                                                                                                                                           |                                                                                                                                                                                                                                                                                                                                |              |           |             |
| for in selecting new associates who will be successful.             | 3.73 | 3.7%         | 7.4%                                                                                                                                                                                                                                                                                                                                                                                                                                                                                                                                      | 18.5%                                                                                                                                                                                                                                                                                                                          | 46.3%        | 20.4%     | 3.7%        |
|                                                                     |      | n=2          |                                                                                                                                                                                                                                                                                                                                                                                                                                                                                                                                           |                                                                                                                                                                                                                                                                                                                                |              |           | n=2         |
| 56. I feel D41 is a great fit for me.                               |      |              | Disagree (2)         Neutral (3)         Agree (4)         Agree (5)           11.1% n=6         7.4% n=4         38.9% n=21         40.7% n=22           1.9% n=6         3.7% n=21         44.4% n=27         50.0% n=22           11.1% n=2         n=24         n=27           11.1% n=6         18.5% n=10         24.1% n=27         25.9% n=14           7.4% n=10         n=13         n=14           7.4% n=4         n=10         n=25         n=11           7.4% n=4         13.0% n=20         37.0% n=22         40.7% n=22 |                                                                                                                                                                                                                                                                                                                                |              |           |             |
|                                                                     | 4.07 |              |                                                                                                                                                                                                                                                                                                                                                                                                                                                                                                                                           |                                                                                                                                                                                                                                                                                                                                |              |           |             |
|                                                                     |      | 1.9%         |                                                                                                                                                                                                                                                                                                                                                                                                                                                                                                                                           |                                                                                                                                                                                                                                                                                                                                |              |           | 0.0%        |
| 72. Our school district selects highly talented individuals         |      | n=1          | n=4                                                                                                                                                                                                                                                                                                                                                                                                                                                                                                                                       | n= (                                                                                                                                                                                                                                                                                                                           | n=20         | n=22      | n=0         |
| when hiring.                                                        | 4.06 |              |                                                                                                                                                                                                                                                                                                                                                                                                                                                                                                                                           |                                                                                                                                                                                                                                                                                                                                |              |           |             |
| e e e e e e e e e e e e e e e e e e e                               |      | 3.7%         | 1.9%                                                                                                                                                                                                                                                                                                                                                                                                                                                                                                                                      | 18.5%                                                                                                                                                                                                                                                                                                                          | 37.0%        | 38.9%     | 0.0%        |
|                                                                     |      | n=2          | n=1                                                                                                                                                                                                                                                                                                                                                                                                                                                                                                                                       | n=10                                                                                                                                                                                                                                                                                                                           | n=20         | n=21      | n=0         |
| 63. D41 selects the right people for the right job.                 | 3.76 |              |                                                                                                                                                                                                                                                                                                                                                                                                                                                                                                                                           |                                                                                                                                                                                                                                                                                                                                |              |           |             |
|                                                                     | 3.10 | 3.7%         | 5.6%                                                                                                                                                                                                                                                                                                                                                                                                                                                                                                                                      | 29.6%                                                                                                                                                                                                                                                                                                                          | 33.3%        | 27.8%     | 0.0%        |
|                                                                     |      | n=2          |                                                                                                                                                                                                                                                                                                                                                                                                                                                                                                                                           |                                                                                                                                                                                                                                                                                                                                |              |           | n=0         |
| Support-Equip                                                       | 3.62 |              |                                                                                                                                                                                                                                                                                                                                                                                                                                                                                                                                           |                                                                                                                                                                                                                                                                                                                                |              |           |             |
| 3. I am provided the core needs necessary for me to excel in        |      |              |                                                                                                                                                                                                                                                                                                                                                                                                                                                                                                                                           |                                                                                                                                                                                                                                                                                                                                |              |           |             |
| my role.                                                            | 3.44 | 0.00/        | 00.00/                                                                                                                                                                                                                                                                                                                                                                                                                                                                                                                                    | = <0/                                                                                                                                                                                                                                                                                                                          | 44.40/       | 1 < =0/   | 0.00/       |
|                                                                     |      | 0.0%<br>n=0  |                                                                                                                                                                                                                                                                                                                                                                                                                                                                                                                                           |                                                                                                                                                                                                                                                                                                                                |              |           | 0.0%<br>n=0 |
| 19. I am provided the materials, equipment, and                     |      | n-0          | 11-10                                                                                                                                                                                                                                                                                                                                                                                                                                                                                                                                     | п-3                                                                                                                                                                                                                                                                                                                            | 11-24        | 11-9      | 11-0        |
| information necessary to effectively perform my job.                | 3.33 |              |                                                                                                                                                                                                                                                                                                                                                                                                                                                                                                                                           |                                                                                                                                                                                                                                                                                                                                |              |           |             |
|                                                                     |      | 5.6%         | 27.8%                                                                                                                                                                                                                                                                                                                                                                                                                                                                                                                                     |                                                                                                                                                                                                                                                                                                                                | 31.5%        | 20.4%     | 0.0%        |
|                                                                     |      | n=3          | n=15                                                                                                                                                                                                                                                                                                                                                                                                                                                                                                                                      | n=8                                                                                                                                                                                                                                                                                                                            | n=17         | n=11      | n=0         |
| 34. My supervisor/administrator is actively responsive to my needs. | 3.76 |              |                                                                                                                                                                                                                                                                                                                                                                                                                                                                                                                                           |                                                                                                                                                                                                                                                                                                                                |              |           |             |
| necus.                                                              | 9.10 | 5.6%         | 11.1%                                                                                                                                                                                                                                                                                                                                                                                                                                                                                                                                     | 18.5%                                                                                                                                                                                                                                                                                                                          | 31.5%        | 33.3%     | 0.0%        |
|                                                                     |      | n=3          | n=6                                                                                                                                                                                                                                                                                                                                                                                                                                                                                                                                       | n=10                                                                                                                                                                                                                                                                                                                           | n=17         | n=18      | n=0         |
| 28. I am provided the opportunity to spend quality time             |      |              |                                                                                                                                                                                                                                                                                                                                                                                                                                                                                                                                           |                                                                                                                                                                                                                                                                                                                                |              | _         |             |
| with my supervisor/administrator.                                   | 3.33 | 11 10/       | 19 00/                                                                                                                                                                                                                                                                                                                                                                                                                                                                                                                                    | 25 00/                                                                                                                                                                                                                                                                                                                         | 21 50/       | 10 50/    | 0.00/       |
|                                                                     |      | 11.1%<br>n=6 |                                                                                                                                                                                                                                                                                                                                                                                                                                                                                                                                           |                                                                                                                                                                                                                                                                                                                                |              |           | 0.0%<br>n=0 |
| 33. My supervisor/administrator is available for me when            |      | 11-0         | 11-1                                                                                                                                                                                                                                                                                                                                                                                                                                                                                                                                      | 11-14                                                                                                                                                                                                                                                                                                                          | 11-11        | 11-10     | 11-0        |
| needs arise.                                                        | 4.04 |              |                                                                                                                                                                                                                                                                                                                                                                                                                                                                                                                                           |                                                                                                                                                                                                                                                                                                                                |              |           |             |
|                                                                     |      | 3.7%         | 5.6%                                                                                                                                                                                                                                                                                                                                                                                                                                                                                                                                      | 14.8%                                                                                                                                                                                                                                                                                                                          | 35.2%        | 40.7%     | 0.0%        |
| 20.71                                                               |      | n=2          | n=3                                                                                                                                                                                                                                                                                                                                                                                                                                                                                                                                       | n=8                                                                                                                                                                                                                                                                                                                            | n=19         | n=22      | n=0         |
| 23. I have a supportive coaching relationship with my               | 3.81 |              |                                                                                                                                                                                                                                                                                                                                                                                                                                                                                                                                           |                                                                                                                                                                                                                                                                                                                                |              |           |             |
| supervisor/administrator.                                           | 9.01 | 3.7%         | 13.0%                                                                                                                                                                                                                                                                                                                                                                                                                                                                                                                                     | 14.8%                                                                                                                                                                                                                                                                                                                          | 35.2%        | 33.3%     | 0.0%        |
|                                                                     |      | n=2          | n=7                                                                                                                                                                                                                                                                                                                                                                                                                                                                                                                                       | n=8                                                                                                                                                                                                                                                                                                                            | n=19         | n=18      | n=0         |
|                                                                     |      |              |                                                                                                                                                                                                                                                                                                                                                                                                                                                                                                                                           |                                                                                                                                                                                                                                                                                                                                |              |           |             |