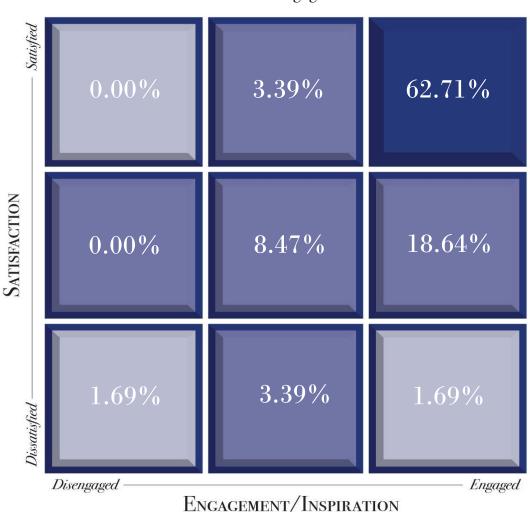

| 4.28                  |  |  |
| Satisfaction                    | 4.11                  |  |  |
| Talent/Fit                      | 4.08                  |  |  |
| Career Development              | 4.07                  |  |  |
| Communication                   | 4.03                  |  |  |
| Relationships                   | 4.02                  |  |  |
| Performance Planning            | 4.01                  |  |  |
| Training & Development          | 3.97                  |  |  |
| Support-Equip                   | 3.90                  |  |  |
| Mission Conscious               | 3.83                  |  |  |
| Recognition                     | 3.81                  |  |  |







## HUMANeX Ventures Cultural Assessment Index<sup>sм</sup> Satisfaction / Engagement 3x3