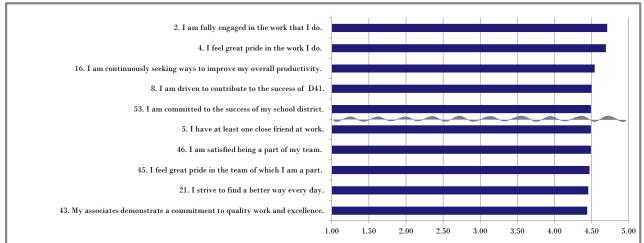

| (, , , , , , , , , , , , , , , , , ,                          |      | Strongly    |             |                |               | Strongly       |             |
|---------------------------------------------------------------|------|-------------|-------------|----------------|---------------|----------------|-------------|
|                                                               | Mean | Disagree    | Disagree    | Neutral        | Agree         | Agree          | N/A         |
|                                                               |      | (1)         | (2)         | (3)            | (4)           | (5)            |             |
| Career Development                                            | 4.07 |             |             |                |               |                |             |
| 70. I would like to work at D41 long term.                    |      |             |             |                |               |                |             |
| 8                                                             | 4.31 |             |             |                |               |                |             |
|                                                               |      | 1.7%        | 5.1%        | 6.8%           | 33.9%         | 52.5%          | 0.0%        |
|                                                               |      | n=1         | n=3         | n=4            | n=20          | n=31           | n=0         |
| 58. D41 provides the experience and development for me to     |      |             |             |                |               |                |             |
| further my career here.                                       | 4.03 | 1.70/       | 2.40/       | 22.50/         | 22.24/        | 20.00/         | 0.00/       |
|                                                               |      | 1.7%        | 3.4%<br>n=2 | 23.7%<br>n=14  | 32.2%<br>n=19 | 39.0%<br>n=23  | 0.0%<br>n=0 |
| 71. I am aware of the career opportunities that are available |      | n=1         | n-2         | п-14           | 11-19         | n-25           | n-0         |
| for me at D41.                                                | 3.97 |             |             |                |               |                |             |
| ior me at D II.                                               | **** | 1.7%        | 8.5%        | 16.9%          | 35.6%         | 35.6%          | 1.7%        |
|                                                               |      | n=1         | n=5         | n=10           | n=21          | n=21           | n=1         |
| 59. I value the career opportunities that I have at D41.      |      |             |             |                |               |                |             |
|                                                               | 4.12 |             |             |                |               |                |             |
|                                                               |      | 1.7%        | 3.4%        | 18.6%          | 33.9%         | 42.4%          | 0.0%        |
|                                                               |      | n=1         | n=2         | n=11           | n=20          | n=25           | n=0         |
| 60. I have the opportunity to express my career interests at  | 3.93 |             |             |                |               |                |             |
| D41.                                                          | 3.93 | 3.4%        | 6.8%        | 25.4%          | 22.0%         | 42.4%          | 0.0%        |
|                                                               |      | n=2         | n=4         | n=15           | n=13          | n=25           | n=0         |
| Engage-Inspire                                                | 4.37 |             |             |                |               |                |             |
| 2. I am fully engaged in the work that I do.                  |      |             |             |                |               |                |             |
|                                                               | 4.71 |             |             |                |               |                |             |
|                                                               |      | 1.7%        | 0.0%        | 1.7%           | 18.6%         | 78.0%          | 0.0%        |
|                                                               |      | n=1         | n=0         | n=1            | n=11          | n=46           | n=0         |
| 12. I am highly committed to and energized by my work.        |      |             |             |                |               |                |             |
|                                                               | 4.34 | 2.40/       | 0.00/       | 6.00/          | 00.00/        | <b>5</b> 0.00/ | 0.00/       |
|                                                               |      | 3.4%<br>n=2 | 0.0%<br>n=0 | 6.8%<br>n=4    | 39.0%<br>n=23 | 50.8%<br>n=30  | 0.0%<br>n=0 |
| 8. I am driven to contribute to the success of D41.           |      | n−∠         | n-0         | n-4            | n-25          | n-30           | n-0         |
| o. 1 am driven to contribute to the success of D41.           | 4.50 |             |             |                |               |                |             |
|                                                               | 1.00 | 1.7%        | 0.0%        | 3.4%           | 35.6%         | 57.6%          | 1.7%        |
|                                                               |      | n=1         | n=0         | n=2            | n=21          | n=34           | n=1         |
| 53. I am committed to the success of my school district.      |      |             |             |                |               |                |             |
|                                                               | 4.49 |             |             |                |               |                |             |
|                                                               |      | 1.7%        | 0.0%        | 3.4%           | 37.3%         | 57.6%          | 0.0%        |
|                                                               |      | n=1         | n=0         | n=2            | n=22          | n=34           | n=0         |
| 62. I would recommend D41 to a friend as a great place to     | 3.81 |             |             |                |               |                |             |
| work.                                                         | 9.01 | 3.4%        | 6.8%        | 25.4%          | 33.9%         | 30.5%          | 0.0%        |
|                                                               |      | n=2         | n=4         | 23.476<br>n=15 | n=20          | n=18           | n=0         |
|                                                               |      | 11-2        | 11-3        | 11-10          | 11 20         | 11-10          | 11 -0       |