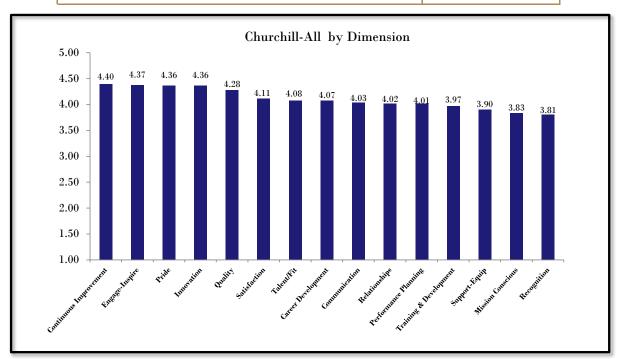

## InsighteX Cultural Assessment

for D41: Churchill-All

|                                                                                           |      | Strongly     |              |                |                      | Strongly       |             |
|-------------------------------------------------------------------------------------------|------|--------------|--------------|----------------|----------------------|----------------|-------------|
|                                                                                           | Mean | Disagree (1) | Disagree (2) | Neutral<br>(3) | $A {\it gree} \ (4)$ | Agree (5)      | N/A         |
| Talent/Fit                                                                                | 4.08 |              |              |                |                      |                |             |
| 11. I am in a role that allows me to maximize my talents                                  |      |              |              |                |                      |                |             |
| and strengths.                                                                            | 4.12 |              |              |                | 0= 00/               |                |             |
|                                                                                           |      | 0.0%         | 6.8%         | 15.3%          | 37.3%                | 40.7%          | 0.0%        |
| 1. In my role I have the opportunity to do things that I                                  |      | n=0          | n=4          | n=9            | n=22                 | n=24           | n=0         |
| both do well and enjoy.                                                                   | 4.41 |              |              |                |                      |                |             |
|                                                                                           |      | 1.7%         | 0.0%         | 6.8%           | 39.0%                | 52.5%          | 0.0%        |
|                                                                                           |      | n=1          | n=0          | n=4            | n=23                 | n=31           | n=0         |
| 7. I have encouraged someone to apply at D41.                                             | 3.75 |              |              |                |                      |                |             |
|                                                                                           | 3.13 | 3.4%         | 8.5%         | 20.3%          | 32.2%                | 25.4%          | 10.2%       |
|                                                                                           |      | n=2          | n=5          | n=12           | n=19                 | n=15           | n=6         |
| 39. My supervisor/administrator knows the talents to look                                 |      |              |              |                |                      |                |             |
| for in selecting new associates who will be successful.                                   | 4.00 | 7.70/        | 7.70/        | 75.00/         | -4.20/               | 20.70/         | 0.40/       |
|                                                                                           |      | 1.7%         | 1.7%         | 15.3%          | 54.2%                | 23.7%          | 3.4%        |
| 56. I feel D41 is a great fit for me.                                                     |      | n=1          | n=1          | n=9            | n=32                 | n=14           | n=2         |
| 50. Free 1541 is a great fit for inc.                                                     | 4.24 |              |              |                |                      |                |             |
|                                                                                           |      | 1.7%         | 1.7%         | 16.9%          | 30.5%                | 49.2%          | 0.0%        |
|                                                                                           |      | n=1          | n=1          | n=10           | n=18                 | n=29           | n=0         |
| 72. Our school district selects highly talented individuals                               | 4.12 |              |              |                |                      |                |             |
| when hiring.                                                                              | 4.12 | 1.7%         | 1.7%         | 15.3%          | 45.8%                | 35.6%          | 0.0%        |
|                                                                                           |      | n=1          | n=1          | n=9            | n=27                 | n=21           | n=0         |
| 63. D41 selects the right people for the right job.                                       |      |              |              |                |                      |                |             |
|                                                                                           | 3.86 |              |              |                |                      |                |             |
|                                                                                           |      | 3.4%         | 1.7%         | 25.4%          | 44.1%                | 25.4%          | 0.0%        |
| Sunnant Emin                                                                              | 2.00 | n=2          | n=1          | n=15           | n=26                 | n=15           | n=0         |
| Support-Equip 3. I am provided the core needs necessary for me to excel in                | 3.90 |              |              |                |                      |                |             |
| my role.                                                                                  | 3.83 |              |              |                |                      |                |             |
| ,                                                                                         |      | 3.4%         | 8.5%         | 20.3%          | 37.3%                | 30.5%          | 0.0%        |
|                                                                                           |      | n=2          | n=5          | n=12           | n=22                 | n=18           | n=0         |
| 19. I am provided the materials, equipment, and                                           | 0.70 |              |              |                |                      |                |             |
| information necessary to effectively perform my job.                                      | 3.78 | 5.1%         | 8.5%         | 18.6%          | 39.0%                | 28.8%          | 0.0%        |
|                                                                                           |      | n=3          | n=5          | n=11           | n=23                 | 20.070<br>n=17 | n=0         |
| 34. My supervisor/administrator is actively responsive to my                              |      |              |              |                |                      |                |             |
| needs.                                                                                    | 3.98 |              |              |                |                      |                |             |
|                                                                                           |      | 3.4%         | 5.1%         | 11.9%          | 49.2%                | 30.5%          | 0.0%        |
| 20. T 1 1.1 1 1                                                                           |      | n=2          | n=3          | n=7            | n=29                 | n=18           | n=0         |
| 28. I am provided the opportunity to spend quality time with my supervisor/administrator. | 3.54 |              |              |                |                      |                |             |
| , очрот 1000, ишпинованного                                                               |      | 3.4%         | 10.2%        | 30.5%          | 40.7%                | 15.3%          | 0.0%        |
|                                                                                           |      | n=2          | n=6          | n=18           | n=24                 | n=9            | n=0         |
| 33. My supervisor/administrator is available for me when                                  |      |              |              |                |                      |                |             |
| needs arise.                                                                              | 4.14 | 1 70/        | 5 10/        | 11.00/         | 40.70/               | 40.70/         | 0.09/       |
|                                                                                           |      | 1.7%<br>n=1  | 5.1%<br>n=3  | 11.9%<br>n=7   | 40.7%<br>n=24        | 40.7%<br>n=24  | 0.0%<br>n=0 |
| 23. I have a supportive coaching relationship with my                                     |      | 11-1         | 11-0         | 11-1           | 11-24                | 11 2-T         | 11-0        |
| supervisor/administrator.                                                                 | 4.14 |              |              |                |                      |                |             |
|                                                                                           |      | 3.4%         | 0.0%         | 15.3%          | 42.4%                | 39.0%          | 0.0%        |
|                                                                                           |      | n=2          | n=0          | n=9            | n=25                 | n=23           | n=0         |

|                                                             |      | Strongly         |              |                |                    | Strongly       |             |
|-------------------------------------------------------------|------|------------------|--------------|----------------|--------------------|----------------|-------------|
|                                                             | Mean | $Disagree \ (1)$ | Disagree (2) | Neutral<br>(3) | $rac{Agree}{(4)}$ | $A gree \ (5)$ | N/A         |
| Relationships                                               | 4.02 |                  |              |                |                    |                |             |
| 5. I have at least one close friend at work.                |      |                  |              |                |                    |                |             |
|                                                             | 4.49 | 1.50/            | 0.00/        | 0.70/          | 25.10/             | (0.70/         | 0.00/       |
|                                                             |      | 1.7%<br>n=1      | 0.0%<br>n=0  | 8.5%<br>n=5    | 27.1%<br>n=16      | 62.7%          | 0.0%<br>n=0 |
| 32. I have an open and trusting relationship with my        |      | 11-1             | 11-0         | 11-3           | 11-10              | n=37           | H-0         |
| supervisor/administrator.                                   | 4.09 |                  |              |                |                    |                |             |
| ·                                                           |      | 1.7%             | 3.4%         | 13.6%          | 45.8%              | 33.9%          | 1.7%        |
|                                                             |      | n=1              | n=2          | n=8            | n=27               | n=20           | n=1         |
| 25. My supervisor/administrator cares about me as a person. | 4.10 |                  |              |                |                    |                |             |
|                                                             | 4.19 | 1.7%             | 1.7%         | 15.3%          | 39.0%              | 42.4%          | 0.0%        |
|                                                             |      | n=1              | n=1          | n=9            | n=23               | n=25           | n=0         |
| 31. I am provided personal coaching from my                 |      |                  |              |                |                    |                |             |
| supervisor/administrator.                                   | 3.39 |                  |              |                |                    |                |             |
|                                                             |      | 5.1%             | 13.6%        | 28.8%          | 42.4%              | 10.2%          | 0.0%        |
| 51 M 1                                                      |      | n=3              | n=8          | n=17           | n=25               | n=6            | n=0         |
| 51. My team has open and trusting relationships.            | 4,22 |                  |              |                |                    |                |             |
|                                                             | 1,   | 3.4%             | 1.7%         | 8.5%           | 42.4%              | 44.1%          | 0.0%        |
|                                                             |      | n=2              | n=1          | n=5            | n=25               | n=26           | n=0         |
| 50. Based on relationships demonstrated on my team, I       |      |                  |              |                |                    |                |             |
| would recommend someone to join this team.                  | 4.25 | 2.407            | 2.407        |                | 22 -24             |                |             |
|                                                             |      | 3.4%             | 3.4%         | 10.2%          | 30.5%              | 52.5%          | 0.0%        |
| 61. D41 has a genuine concern and interest about me as a    |      | n=2              | n=2          | n=6            | n=18               | n=31           | n=0         |
| person.                                                     | 3.75 |                  |              |                |                    |                |             |
| F                                                           |      | 1.7%             | 13.6%        | 22.0%          | 33.9%              | 28.8%          | 0.0%        |
|                                                             |      | n=1              | n=8          | n=13           | n=20               | n=17           | n=0         |
| 54. Quality relationships are valued across our school      |      |                  |              |                |                    |                |             |
| district.                                                   | 4.02 | 1.70/            | C 00/        | 10.60/         | 20.00/             | 20.00/         | 1.70/       |
|                                                             |      | 1.7%<br>n=1      | 6.8%<br>n=4  | 18.6%<br>n=11  | 32.2%<br>n=19      | 39.0%<br>n=23  | 1.7%<br>n=1 |
| 38. My supervisor/administrator demonstrates effort in      |      | 11-1             | 11-4         | n-11           | 11-19              | H-25           | 11-1        |
| establishing and reinforcing a coaching relationship with   | 3.76 |                  |              |                |                    |                |             |
|                                                             |      | 3.4%             | 5.1%         | 18.6%          | 57.6%              | 15.3%          | 0.0%        |
|                                                             |      | n=2              | n=3          | n=11           | n=34               | n=9            | n=0         |
| Quality                                                     | 4.28 |                  |              |                |                    |                |             |
| 47. I am on a team that encourages each member to surpass   | 4.12 |                  |              |                |                    |                |             |
| expectations.                                               | 4.12 | 1.7%             | 5.1%         | 15.3%          | 35.6%              | 42.4%          | 0.0%        |
|                                                             |      | n=1              | n=3          | n=9            | n=21               | n=25           | n=0         |
| 43. My associates demonstrate a commitment to quality       |      |                  |              | /              |                    |                |             |
| work and excellence.                                        | 4.44 |                  |              |                |                    |                |             |
|                                                             |      | 1.7%             | 0.0%         | 3.4%           | 42.4%              | 52.5%          | 0.0%        |
|                                                             |      | n=1              | n=0          | n=2            | n=25               | n=31           | n=0         |
| 57. D41 is committed to quality work and excellence.        | 4.28 |                  |              |                |                    |                |             |
|                                                             | 4,20 | 1.7%             | 1.7%         | 10.2%          | 39.0%              | 45.8%          | 1.7%        |
|                                                             |      | n=1              | n=1          | n=6            | n=23               | n=27           | n=1         |
|                                                             |      |                  |              | -              |                    |                |             |

| ,                                                            |      | Strongly     |              |                |               | Strongly      |             |
|--------------------------------------------------------------|------|--------------|--------------|----------------|---------------|---------------|-------------|
|                                                              | Mean | Disagree (1) | Disagree (2) | Neutral<br>(3) | $Agree \ (4)$ | Agree (5)     | N/A         |
| Communication                                                | 4.03 |              |              |                |               |               |             |
| 36. I have the opportunity to communicate with my            |      |              |              |                |               |               |             |
| supervisor/administrator.                                    | 4.10 |              |              |                |               |               |             |
|                                                              |      | 1.7%<br>n=1  | 3.4%<br>n=2  | 5.1%<br>n=3    | 62.7%<br>n=37 | 27.1%<br>n=16 | 0.0%<br>n=0 |
| 24. My supervisor/administrator effectively communicates     |      |              |              |                |               |               |             |
| his/her expectations.                                        | 3.95 |              |              |                |               |               |             |
|                                                              |      | 3.4%         | 5.1%         | 15.3%          | 45.8%         | 30.5%         | 0.0%        |
| 0/ M                                                         |      | n=2          | n=3          | n=9            | n=27          | n=18          | n=0         |
| 26. My supervisor/administrator gives me constructive        | 3.88 |              |              |                |               |               |             |
| feedback about my work performance.                          | 3.00 | 3.4%         | 1.7%         | 15.3%          | 62.7%         | 16.9%         | 0.0%        |
|                                                              |      | n=2          | n=1          | n=9            | n=37          | n=10          | n=0         |
| 27. My supervisor/administrator and I have effective two-    |      |              |              |                |               |               |             |
| way communication.                                           | 4.19 |              |              |                |               |               |             |
|                                                              |      | 3.4%         | 1.7%         | 6.8%           | 49.2%         | 39.0%         | 0.0%        |
| 9                                                            |      | n=2          | n=1          | n=4            | n=29          | n=23          | n=0         |
| 65. I feel "in on things" that are happening at D41.         |      |              |              |                |               |               |             |
|                                                              | 3.70 | 0.40/        | 7.5.00/      | 75 00/         | 0= <0/        | 2= 10/        | 0.407       |
|                                                              |      | 3.4%         | 15.3%        | 15.3%          | 35.6%         | 27.1%         | 3.4%        |
| 44. Our team effectively communicates with each other.       |      | n=2          | n=9          | n=9            | n=21          | n=16          | n=2         |
| 44. Our team effectively communicates with each other.       | 4.37 |              |              |                |               |               |             |
|                                                              | 1.01 | 1.7%         | 3.4%         | 6.8%           | 32.2%         | 55.9%         | 0.0%        |
|                                                              |      | n=1          | n=2          | n=4            | n=19          | n=33          | n=0         |
| Recognition                                                  | 3.81 |              |              |                |               |               |             |
| 29. My supervisor/administrator recognizes me for a job well | 9.74 |              |              |                |               |               | _           |
| done.                                                        | 3.76 | 2.40/        | 0.50/        | 10.60/         | 45.50/        | 99.00/        | 0.0%        |
|                                                              |      | 3.4%<br>n=2  | 8.5%<br>n=5  | 18.6%<br>n=11  | 47.5%<br>n=28 | 22.0%<br>n=13 | n=0         |
| 9. I have received meaningful recognition in the past 10     |      | 11-2         | п-3          | 11-11          | 11-20         | H-13          | n-0         |
| days.                                                        | 3.24 |              |              |                |               |               |             |
|                                                              |      | 6.8%         | 28.8%        | 15.3%          | 32.2%         | 16.9%         | 0.0%        |
|                                                              |      | n=4          | n=17         | n=9            | n=19          | n=10          | n=0         |
| 66. Excellence is recognized in my school district.          |      |              |              |                |               |               |             |
|                                                              | 3.81 |              |              |                |               |               |             |
|                                                              |      | 3.4%         | 5.1%         | 23.7%          | 42.4%         | 25.4%         | 0.0%        |
| 10.71                                                        |      | n=2          | n=3          | n=14           | n=25          | n=15          | n=0         |
| 18. I have provided meaningful recognition to others in the  | 4.02 |              |              |                |               |               |             |
| past 10 days.                                                | 7.04 | 1.7%         | 11.9%        | 6.8%           | 40.7%         | 37.3%         | 1.7%        |
|                                                              |      | n=1          | n=7          | n=4            | n=24          | n=22          | n=1         |
| 48. My team recognizes each other's efforts and impact.      |      |              | •            |                |               |               |             |
| •                                                            | 4.20 |              |              |                |               |               |             |
|                                                              |      | 3.4%         | 3.4%         | 6.8%           | 42.4%         | 44.1%         | 0.0%        |
|                                                              |      | n=2          | n=2          | n=4            | n=25          | n=26          | n=0         |
|                                                              |      |              |              |                |               |               |             |

|                                                                         |      | Strongly    |             |               |               | Strongly      |             |
|-------------------------------------------------------------------------|------|-------------|-------------|---------------|---------------|---------------|-------------|
|                                                                         | Mean | Disagree    | Disagree    | Neutral       | Agree         | Agree         | N/A         |
|                                                                         |      | (1)         | (2)         | (3)           | (4)           | (5)           |             |
| Performance Planning                                                    | 4.01 |             |             |               |               |               |             |
| 40. In the past three months, my supervisor/administrator               | 3.39 |             |             |               |               |               |             |
| has discussed my successes and progress with me.                        | 3.39 | 6.8%        | 13.6%       | 22.0%         | 44.1%         | 10.2%         | 3.4%        |
|                                                                         |      | n=4         | n=8         | n=13          | n=26          | n=6           | n=2         |
| 17. I have set the right goals for myself to excel in my                |      |             |             |               |               |               |             |
| role/position.                                                          | 4.34 |             |             |               |               |               |             |
|                                                                         |      | 1.7%        | 3.4%        | 5.1%          | 39.0%         | 50.8%         | 0.0%        |
| 40.00 60 1 1 6 1                                                        |      | n=1         | n=2         | n=3           | n=23          | n=30          | n=0         |
| 49. Our team effectively sets goals to further enhance our performance. | 4.12 |             |             |               |               |               |             |
| performance.                                                            | 7,12 | 1.7%        | 1.7%        | 15.3%         | 45.8%         | 35.6%         | 0.0%        |
|                                                                         |      | n=1         | n=1         | n=9           | n=27          | n=21          | n=0         |
| 10. In my current role, I am encouraged to set                          |      |             |             |               |               |               |             |
| motivational/stretch goals for myself.                                  | 4.31 | 0.00/       | 0.40/       | 70.00/        | 20.00/        | 4= =0/        | 0.00/       |
|                                                                         |      | 0.0%<br>n=0 | 3.4%<br>n=2 | 10.2%<br>n=6  | 39.0%<br>n=23 | 47.5%<br>n=28 | 0.0%<br>n=0 |
| 37. My supervisor/administrator motivates me to achieve                 |      | n-0         | H-2         | H=0           | n-25          | 11-20         | n-0         |
| my goals.                                                               | 3.90 |             |             |               |               |               |             |
| 7 <del>8</del>                                                          |      | 3.4%        | 3.4%        | 15.3%         | 55.9%         | 22.0%         | 0.0%        |
|                                                                         |      | n=2         | n=2         | n=9           | n=33          | n=13          | n=0         |
| Training & Development                                                  | 3.97 |             |             |               |               |               |             |
| 35. My supervisor/administrator supports my personal and                | 4.02 |             |             |               |               |               |             |
| professional development.                                               | 4.02 | 3.4%        | 3.4%        | 11.9%         | 50.8%         | 30.5%         | 0.0%        |
|                                                                         |      | n=2         | n=2         | n=7           | n=30          | n=18          | n=0         |
| 6. I am provided opportunities to further my growth and                 |      |             |             |               |               |               |             |
| development.                                                            | 4.12 |             |             |               |               |               |             |
|                                                                         |      | 0.0%        | 8.5%        | 8.5%          | 45.8%         | 37.3%         | 0.0%        |
| 15 I and the individual billion in many lines in many lines.            |      | n=0         | n=5         | n=5           | n=27          | n=22          | n=0         |
| 15. I am properly trained to achieve excellence in my work.             | 3.97 |             |             |               |               |               |             |
|                                                                         | 0.51 | 0.0%        | 11.9%       | 10.2%         | 47.5%         | 30.5%         | 0.0%        |
|                                                                         |      | n=0         | n=7         | n=6           | n=28          | n=18          | n=0         |
| 67. D41 provides the "right" training for me to excel in my             |      |             |             |               |               |               |             |
| role.                                                                   | 3.69 | 1.7%        | 11.9%       | 23.7%         | 40.7%         | 22.0%         | 0.0%        |
|                                                                         |      | n=1         | n=7         | 25.1%<br>n=14 | n=24          | n=13          | n=0         |
| 30. My supervisor/administrator encourages opportunities                |      | 11-1        | 11—1        | 11-17         | 11-23         | 11-10         | 11-0        |
| for my growth and development.                                          | 4.05 |             |             |               |               |               |             |
|                                                                         |      | 1.7%        | 5.1%        | 13.6%         | 45.8%         | 33.9%         | 0.0%        |
|                                                                         |      | n=1         | n=3         | n=8           | n=27          | n=20          | n=0         |

| (, , , , , , , , , , , , , , , , , ,                          |      | Strongly    |             |                |               | Strongly       |             |
|---------------------------------------------------------------|------|-------------|-------------|----------------|---------------|----------------|-------------|
|                                                               | Mean | Disagree    | Disagree    | Neutral        | Agree         | Agree          | N/A         |
|                                                               |      | (1)         | (2)         | (3)            | (4)           | (5)            |             |
| Career Development                                            | 4.07 |             |             |                |               |                |             |
| 70. I would like to work at D41 long term.                    |      |             |             |                |               |                |             |
| 8                                                             | 4.31 |             |             |                |               |                |             |
|                                                               |      | 1.7%        | 5.1%        | 6.8%           | 33.9%         | 52.5%          | 0.0%        |
|                                                               |      | n=1         | n=3         | n=4            | n=20          | n=31           | n=0         |
| 58. D41 provides the experience and development for me to     |      |             |             |                |               |                |             |
| further my career here.                                       | 4.03 | 1.70/       | 2.40/       | 22.50/         | 22.24/        | 20.00/         | 0.00/       |
|                                                               |      | 1.7%        | 3.4%<br>n=2 | 23.7%<br>n=14  | 32.2%<br>n=19 | 39.0%<br>n=23  | 0.0%<br>n=0 |
| 71. I am aware of the career opportunities that are available |      | n=1         | n-2         | п-14           | 11-19         | n-25           | n-0         |
| for me at D41.                                                | 3.97 |             |             |                |               |                |             |
| ior me at D II.                                               | **** | 1.7%        | 8.5%        | 16.9%          | 35.6%         | 35.6%          | 1.7%        |
|                                                               |      | n=1         | n=5         | n=10           | n=21          | n=21           | n=1         |
| 59. I value the career opportunities that I have at D41.      |      |             |             |                |               |                |             |
|                                                               | 4.12 |             |             |                |               |                |             |
|                                                               |      | 1.7%        | 3.4%        | 18.6%          | 33.9%         | 42.4%          | 0.0%        |
|                                                               |      | n=1         | n=2         | n=11           | n=20          | n=25           | n=0         |
| 60. I have the opportunity to express my career interests at  | 3.93 |             |             |                |               |                |             |
| D41.                                                          | 3.93 | 3.4%        | 6.8%        | 25.4%          | 22.0%         | 42.4%          | 0.0%        |
|                                                               |      | n=2         | n=4         | n=15           | n=13          | n=25           | n=0         |
| Engage-Inspire                                                | 4.37 |             |             |                |               |                |             |
| 2. I am fully engaged in the work that I do.                  |      |             |             |                |               |                |             |
|                                                               | 4.71 |             |             |                |               |                |             |
|                                                               |      | 1.7%        | 0.0%        | 1.7%           | 18.6%         | 78.0%          | 0.0%        |
|                                                               |      | n=1         | n=0         | n=1            | n=11          | n=46           | n=0         |
| 12. I am highly committed to and energized by my work.        |      |             |             |                |               |                |             |
|                                                               | 4.34 | 2.40/       | 0.00/       | 6.00/          | 00.00/        | <b>5</b> 0.00/ | 0.00/       |
|                                                               |      | 3.4%<br>n=2 | 0.0%<br>n=0 | 6.8%<br>n=4    | 39.0%<br>n=23 | 50.8%<br>n=30  | 0.0%<br>n=0 |
| 8. I am driven to contribute to the success of D41.           |      | n−∠         | n-0         | n-4            | n-25          | n-30           | n-0         |
| o. 1 am driven to contribute to the success of D41.           | 4.50 |             |             |                |               |                |             |
|                                                               | 1.00 | 1.7%        | 0.0%        | 3.4%           | 35.6%         | 57.6%          | 1.7%        |
|                                                               |      | n=1         | n=0         | n=2            | n=21          | n=34           | n=1         |
| 53. I am committed to the success of my school district.      |      |             |             |                |               |                |             |
|                                                               | 4.49 |             |             |                |               |                |             |
|                                                               |      | 1.7%        | 0.0%        | 3.4%           | 37.3%         | 57.6%          | 0.0%        |
|                                                               |      | n=1         | n=0         | n=2            | n=22          | n=34           | n=0         |
| 62. I would recommend D41 to a friend as a great place to     | 3.81 |             |             |                |               |                |             |
| work.                                                         | 9.01 | 3.4%        | 6.8%        | 25.4%          | 33.9%         | 30.5%          | 0.0%        |
|                                                               |      | n=2         | n=4         | 23.476<br>n=15 | n=20          | n=18           | n=0         |
|                                                               |      | 11-2        | 11-3        | 11-10          | 11 20         | 11-10          | 11 -0       |